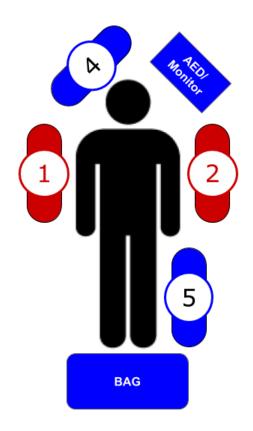

### **Two Provider High-Performance CPR Model**

Reviewed: 10/2019

#### 2 Provider Overview

| Lead Provider                                                                       |                                                   | Provider 2*                                                                                                                                                |  |  |  |  |  |
|-------------------------------------------------------------------------------------|---------------------------------------------------|------------------------------------------------------------------------------------------------------------------------------------------------------------|--|--|--|--|--|
| AEMT (BLS), or Paramedic (ALS)                                                      | Time                                              | MFR, EMT,<br>or AEMT                                                                                                                                       |  |  |  |  |  |
| Identify "No Pulse"<br>&<br>Start CPR                                               | 0:00 - 2:00 <u>Goal</u> : AED/Monitor & Airway/O2 | (1) AED/Monitor: place by head (2) Defib Pads: place and attach to AED/Monitor (3) Place BIAD and attach Ambu Bag (4) Ventilate as able @1:45 Charge Defib |  |  |  |  |  |
| Check Pulse                                                                         | Pause                                             | AED/Shock                                                                                                                                                  |  |  |  |  |  |
| (1) Place IO & start NS Bolus (2) Ventilate (ALS) Epinephrine #1 @3:45 Charge Defib | 2:00-4:00<br><u>Goal</u> :<br>IO/Meds             | CPR                                                                                                                                                        |  |  |  |  |  |
| Check Pulse                                                                         | Pause                                             | AED/Shock                                                                                                                                                  |  |  |  |  |  |
| Place Mechanical CPR Device (if available)                                          |                                                   |                                                                                                                                                            |  |  |  |  |  |
| CPR**                                                                               | 4:00 - 6:00<br>Goal:<br>"Clean Up"                | (1) Monitors: attach SpO2 and EtCO2<br>(2) Ventilate as able<br>@+5:45 Charge Defib                                                                        |  |  |  |  |  |
| Check Pulse                                                                         | Pause                                             | AED/Shock                                                                                                                                                  |  |  |  |  |  |

\*Note: If Provider 2 is not trained to perform the designated interventions, the Lead Provider should coordinate the transition of CPR duties (utilizing a **Third Provider**\*\* when available) to ensure interventions are completed within the designated time frame.