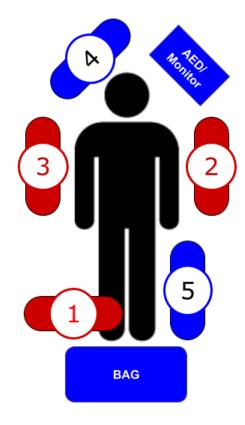

### **Four Provider High-Performance CPR Model**

|                                                    |                                                                              | 4+ Pers                                            | on Procedure                                                                                                               |                          |                                                                         |
|----------------------------------------------------|------------------------------------------------------------------------------|----------------------------------------------------|----------------------------------------------------------------------------------------------------------------------------|--------------------------|-------------------------------------------------------------------------|
| Provider 4                                         | Provider 1                                                                   |                                                    | Provider 2                                                                                                                 | Provider 3               | Provider 5                                                              |
| IV/Med/Doc                                         | Lead/Timer                                                                   | Time                                               | CPR/Monitor                                                                                                                | CPR/Lucas                | Airway/BVM                                                              |
|                                                    | AEMT or<br>Paramedic (Lead)                                                  | Time                                               | MFR, EMT,<br>or AEMT                                                                                                       | MFR #2<br>(if available) | EMS<br>EMT or AEMT                                                      |
|                                                    | Identify "No Pulse"<br>&<br>Start CPR                                        | 0:00 - 2:00 <u>Goal</u> :  AED/Monitor & Airway/O2 | (1) AED/Monitor (2) Defib Pads: place and attach to AED/Monitor (3) BIAD/Ambu Bag (4) Ventilate as able @1:45 Charge Defib |                          | (1) Place BIAD (2) Attach to 100% O2 and Ambu Bag (3) Ventilate as able |
|                                                    | Check Pulse                                                                  | Pause<br>(10 sec max)                              | AED/Shock                                                                                                                  |                          |                                                                         |
| (1) Place IO<br>(2) NS Bolus<br>(3) Epinephrine #1 | (1) IO (2) NS Bolus (3) Ventilate (ALS) Epinephrine #1 @3:45 Charge Defib    | 2:00-4:00<br><u>Goal</u> :<br>IO/Meds              | CPR                                                                                                                        |                          | (1) Ventilate                                                           |
|                                                    | Check Pulse                                                                  | Pause                                              | AED/Shock                                                                                                                  |                          |                                                                         |
|                                                    | Pla                                                                          | ce Mechanical (                                    | CPR Device (if available)                                                                                                  |                          |                                                                         |
| Prep Meds                                          | CPR                                                                          | 4:00 - 6:00<br>Goal:<br>"Clean Up"                 | (1) Monitors: SpO2 & EtCO2<br>(2) Ventilate as able<br>@+5:45 Charge Defib                                                 | CPR                      | (1) Ventilate                                                           |
|                                                    | Check Pulse                                                                  | Pause                                              | AED/Shock                                                                                                                  |                          |                                                                         |
|                                                    | Continue Ad                                                                  | ditional Resusc                                    | citation and Repeat as Necessary                                                                                           | ,                        |                                                                         |
| (ALS) Epinephrine<br>(ALS) Amio/Lido               | (1) Ventilate<br>(ALS) Epinephrine<br>(ALS) Amio/Lido<br>@+1:45 Charge Defib | Additional<br>0:00 - 2:00                          | CPR                                                                                                                        |                          | (1) Ventilate                                                           |
|                                                    | Check Pulse                                                                  | Pause                                              | AED/Shock                                                                                                                  |                          |                                                                         |
|                                                    | CPR                                                                          | Additional<br>2:00 - 4:00                          | (1) Ventilate<br>@+3:45 Charge Defib                                                                                       | CPR                      | (1) Ventilate                                                           |
|                                                    | Check Pulse                                                                  | Pause                                              | AED/Shock                                                                                                                  |                          |                                                                         |
|                                                    |                                                                              | Repeat Add                                         | litional 0:00 - 4:00                                                                                                       |                          |                                                                         |
|                                                    |                                                                              |                                                    | on, Consider Termination of Resu                                                                                           | scitation                |                                                                         |
|                                                    | per Guide                                                                    | line, or Transpo                                   | ort to nearest appropriate facility                                                                                        |                          | 7=                                                                      |