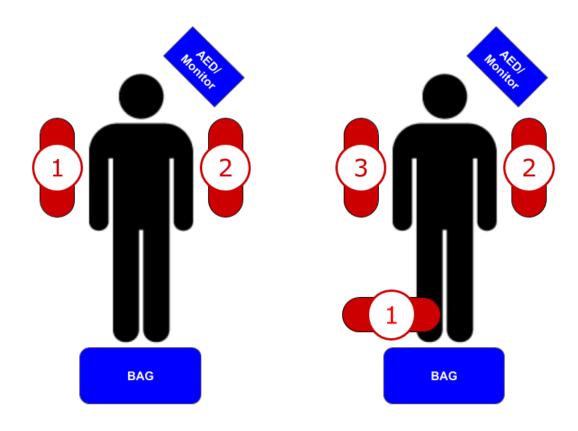

### **Two Provider High-Performance CPR Model**

Reviewed: 10/2019

#### 2 Provider Overview

| Lead Provider                                                                       |                                                   | Provider 2*                                                                                                                                                |  |  |  |  |  |
|-------------------------------------------------------------------------------------|---------------------------------------------------|------------------------------------------------------------------------------------------------------------------------------------------------------------|--|--|--|--|--|
| AEMT (BLS), or Paramedic (ALS)                                                      | Time                                              | MFR, EMT,<br>or AEMT                                                                                                                                       |  |  |  |  |  |
| Identify "No Pulse"<br>&<br>Start CPR                                               | 0:00 - 2:00 <u>Goal</u> : AED/Monitor & Airway/O2 | (1) AED/Monitor: place by head (2) Defib Pads: place and attach to AED/Monitor (3) Place BIAD and attach Ambu Bag (4) Ventilate as able @1:45 Charge Defib |  |  |  |  |  |
| Check Pulse                                                                         | Pause                                             | AED/Shock                                                                                                                                                  |  |  |  |  |  |
| (1) Place IO & start NS Bolus (2) Ventilate (ALS) Epinephrine #1 @3:45 Charge Defib | 2:00-4:00<br><u>Goal</u> :<br>IO/Meds             | CPR                                                                                                                                                        |  |  |  |  |  |
| Check Pulse                                                                         | Pause                                             | AED/Shock                                                                                                                                                  |  |  |  |  |  |
| Place Mechanical CPR Device (if available)                                          |                                                   |                                                                                                                                                            |  |  |  |  |  |
| CPR**                                                                               | 4:00 - 6:00<br>Goal:<br>"Clean Up"                | (1) Monitors: attach SpO2 and EtCO2<br>(2) Ventilate as able<br>@+5:45 Charge Defib                                                                        |  |  |  |  |  |
| Check Pulse                                                                         | Pause                                             | AED/Shock                                                                                                                                                  |  |  |  |  |  |

Continue as per next page

| Continue Additional Resuscitation & Repeat as Necessary                                          |                           |                                      |  |  |  |  |
|--------------------------------------------------------------------------------------------------|---------------------------|--------------------------------------|--|--|--|--|
| (1) Ventilate (ALS) Epi doses (max 3) (ALS) Amio/Lido doses (max 2) @+1:45 Charge Defib          | Additional<br>0:00 - 2:00 | CPR                                  |  |  |  |  |
| Check Pulse                                                                                      | Pause                     | AED/Shock                            |  |  |  |  |
| CPR**                                                                                            | Additional<br>2:00 - 4:00 | (1) Ventilate<br>@+3:45 Charge Defib |  |  |  |  |
| Check Pulse                                                                                      | Pause                     | AED/Shock                            |  |  |  |  |
| Repeat Additional 0:00 - 4:00                                                                    |                           |                                      |  |  |  |  |
| Consider Termination of Resuscitation per Guideline Or Transport to nearest appropriate facility |                           |                                      |  |  |  |  |

\*Note: If Provider 2 is not trained to perform the designated interventions, the Lead Provider should coordinate the transition of CPR duties (utilizing a **Third Provider**\*\* when available) to ensure interventions are completed within the designated time frame.